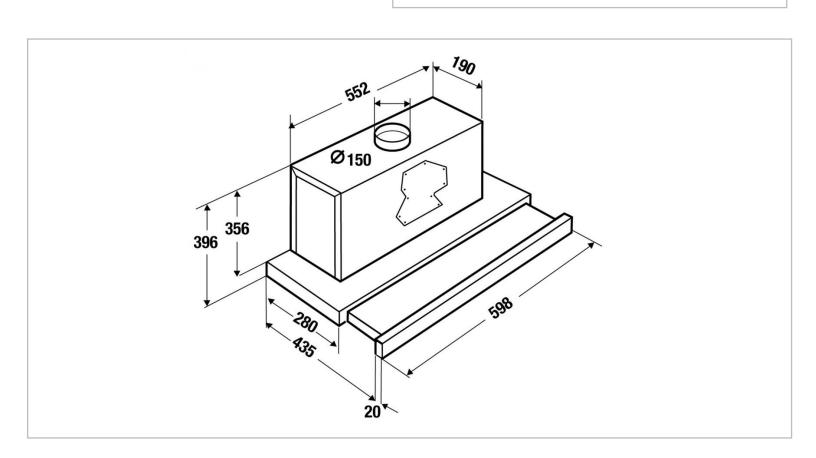

Brand: Kuppersbusch, Germany

Name : Built-In Slimline Telescopic Hood

Item Code: 1230.70001 - DEF 6550.0E

Designer:

Color / Finish: Stainless Steel
Dimensions: 598 x 216 x 600 mm

• Built-In Slimline Telescopic Hood