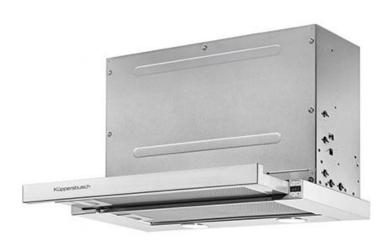

Brand: Kuppersbusch, Germany

Name : Built-In Slimline Telescopic Hood

Item Code: 1230.70001 - DEF 6550.0E

Designer:

Color / Finish: Stainless Steel
Dimensions: 598 x 216 x 600 mm

• Built-In Slimline Telescopic Hood